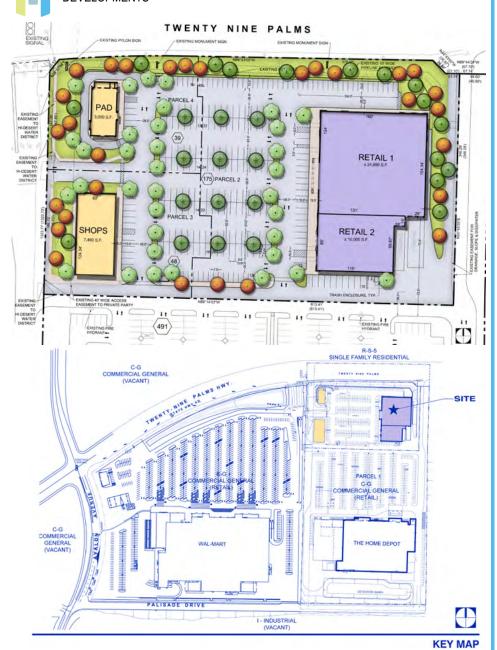

## **Project Information:**

Acreage: 5.076 Marshall's - 24,650 SF Petco - 10,000 SF

Pad w/drive thru - 3,000 SF

Shops - 7,460 SF Total - 45,110 SF

262 parking spaces at ratio of 5.81/1,000

Zone: General Commercial / Specific Plan Overlay (Home Depot Specific Plan)

## [ DESCRIPTION ]

Located in the heart of the retail corridor this five acre site is in a shopping center anchored by Home Depot and Walmart. Signalized main entrance from State Route 62, residential to the north and commercially zoned property adjacent all make this a prime retail center in this high desert community.