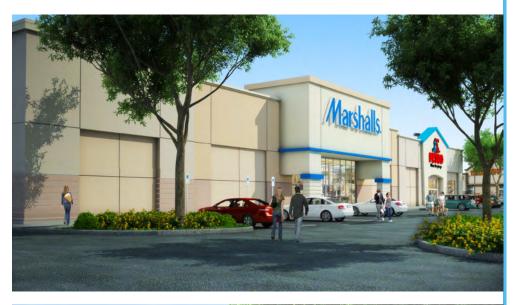

## **Project Information:**

Acreage: 5.076 Marshall's - 24,650 SF Petco - 10,000 SF

Pad w/drive thru - 3,000 SF

Shops - 7,460 SF Total - 45,110 SF

262 parking spaces at ratio of 5.81/1,000

Zone: General Commercial / Specific Plan Overlay (Home Depot Specific Plan)

## [ DESCRIPTION ]

Located in the heart of the retail corridor this five acre site is in a shopping center anchored by Home Depot and Walmart. Signalized main entrance from State Route 62, residential to the north and commercially zoned property adjacent all make this a prime retail center in this high desert community.