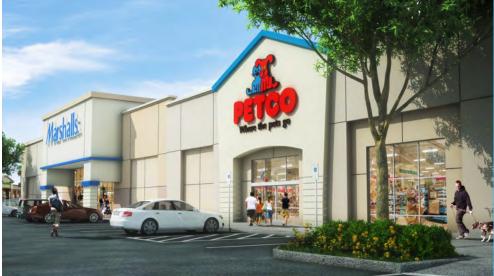

## **Project Information:**

Acreage: 5.076 Marshall's - 24,650 SF Petco - 10,000 SF

Pad w/drive thru - 3,000 SF

Shops - 7,460 SF Total - 45,110 SF

262 parking spaces at ratio of 5.81/1,000

Zone: General Commercial / Specific Plan Overlay (Home Depot Specific Plan)

## [ DESCRIPTION ]

Located in the heart of the retail corridor this five acre site is in a shopping center anchored by Home Depot and Walmart. Signalized main entrance from State Route 62, residential to the north and commercially zoned property adjacent all make this a prime retail center in this high desert community.