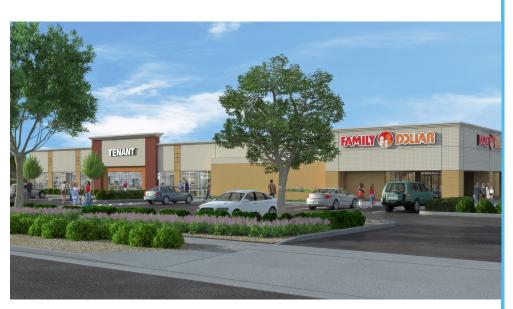

## 9185 MAGNOLIA AVE. - RIVERSIDE, CA

**Client:** Walbern Developments

**Location:** 9185 Magnolia Avenue

## **Project Information:**

Acreage: +/- 2.4 acres

Family Dollar: 9,997 SF

Tenant Two (Retail): 1,358 SF

Tenant Three (Retail): 1,413 SF

Remainder space: 18,937 SF

Total: 31,705 square feet 85 total parking stalls provided.

## [ DESCRIPTION ]

Takeover of an existing 31,705 square foot building, divided into four tenant spaces, facade enhancements, upgraded landscaping and add parking.

GreenbergFarrow