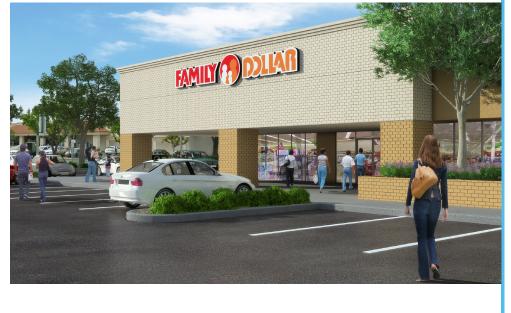

## 9185 MAGNOLIA AVE. - RIVERSIDE, CA

**Client:** Walbern Developments

**Location:** 9185 Magnolia Avenue

## **Project Information:**

Acreage: +/- 2.4 acres

Family Dollar: 9,997 SF

Tenant Two (Retail): 1,358 SF

Tenant Three (Retail): 1,413 SF

Remainder space: 18,937 SF

Total: 31,705 square feet 85 total parking stalls provided.

## [ DESCRIPTION ]

Takeover of an existing 31,705 square foot building, divided into four tenant spaces, facade enhancements, upgraded landscaping and add parking.

GreenbergFarrow