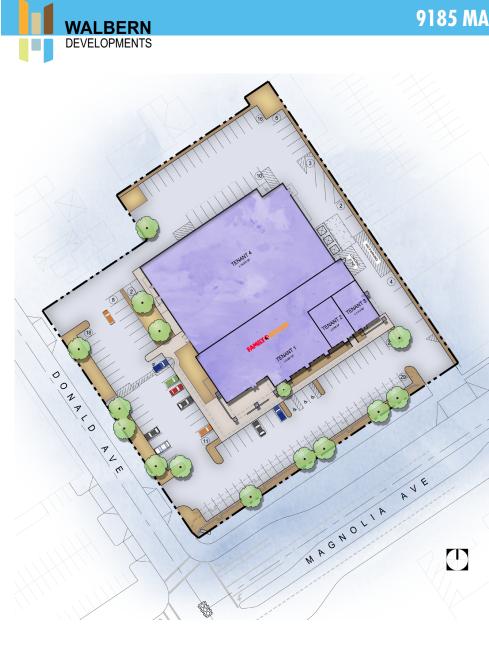

## 9185 MAGNOLIA AVE. - RIVERSIDE, CA

**Client:** Walbern Developments

**Location:** 9185 Magnolia Avenue

## **Project Information:**

Acreage: +/- 2.4 acres

Family Dollar: 9,997 SF

Tenant Two (Retail): 1,358 SF

Tenant Three (Retail): 1,413 SF

Remainder space: 18,937 SF

Total: 31,705 square feet 85 total parking stalls provided.

Zone: CR Commercial Retail / Magnolia Avenue Specific Plan

## [ DESCRIPTION ]

Takeover of an existing 31,705 square foot building, divided into four tenant spaces, facade enhancements, upgraded landscaping and add parking.

GreenbergFarrow